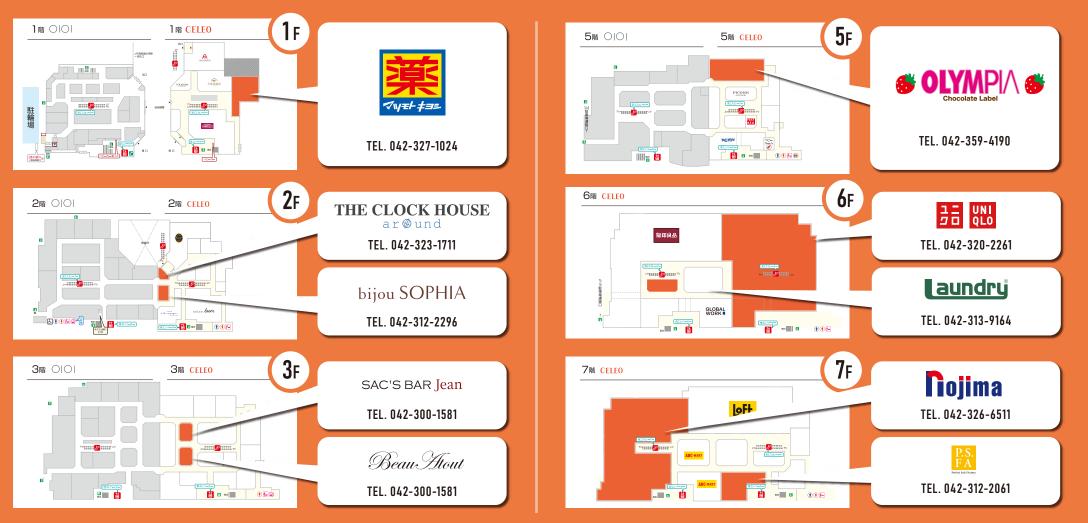

## TAX-FREE SHOP 면세 免税



You can purchase any item in shops free of 8% consumption tax under certain conditions.

You are eligible for tax-free shopping ifu you are a visitor with a temporarily stay status.

For tax-free shopping, you must present your passport. The shop will affix a purchase proof document to your passport which will be collected by Customs at the time of departure.

在满足一定条件下,店内所有商品均可免除8%的消费税。 可退税购物者,需为短期驻留日本的外籍游客。 办理退税,需出示护照等证件。从日本离境时,需在海关出示贴付在护照上的购买记录。 在滿足一定條件下,店內所有商品均可免除8%的 消費稅。 可退稅者,需為短期駐留日本的外籍游客。 辦理退稅購物,需出示護照等證件。從日本離境時,需在海關出示貼付在護照上的購買記錄。 매장에서 모든 품목을 일정한 조건 하에 소비세 8%를 면세로 구입할 수 있습니다. 면세로 쇼핑할 수 있는 분은 외국인 여행자 등 일시 체류자입니다. 면세로 구입하려면 매장에서 여권 등을 제시해야 합니다. 여권 등에 구입 기록표를 부착하므로 출국 시 세관에 제출하십시오.