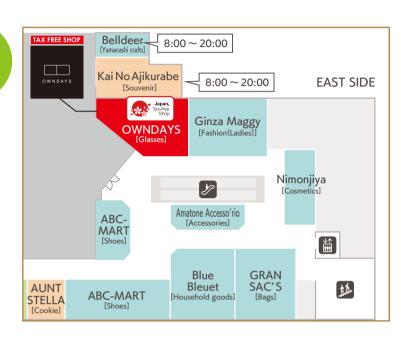

## **3F Matsumoto Kiyoshi**

You can purchase any item in shops free of 8% consumption tax under certain conditions. You are eligible for tax-free shopping ifu you are a visitor with a temporarily stay status.